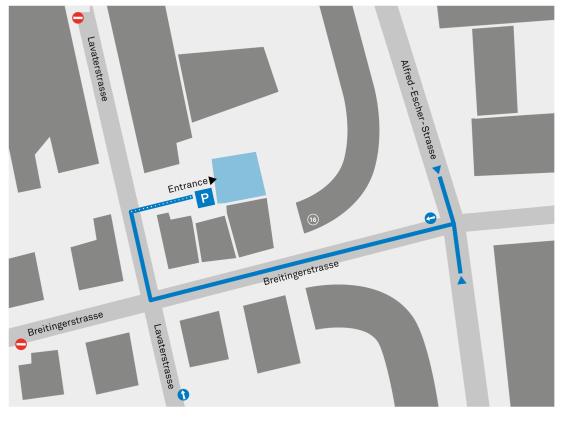

## By car

Access to our car parks is best via Alfred-Escher-Strasse and Breitingerstrasse into Lavaterstrasse. Please note that both Breitingerstrasse and Lavaterstrasse are one-way streets. The parking spaces marked Langner Arndt Rechtsanwälte AG are located on the right after the (narrow) entrance.